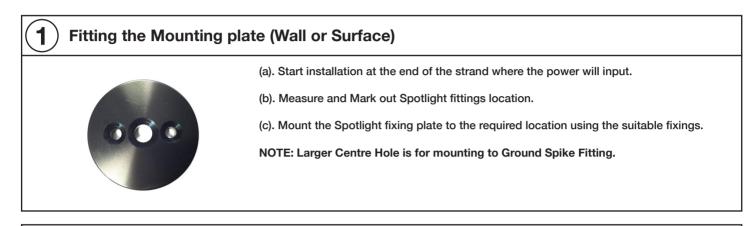

## 2) Align MaxiLED Spotlight to Mounting Plate

(a). Place the Spotlight onto the Mounting Plate from the rear and align the Spotlight to the Correct angle.

(b). Using the supplied 2mm / 0.08 inch hex wrench tighten the two grub screws on either side of the Spotlight and Lock into Position.