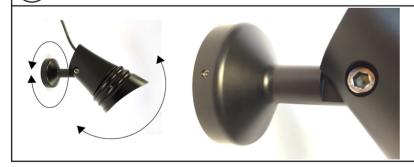

Angle the Spotlight

Ground Spike option (For Garden / Landscape)

(a). Using the supplied 5mm / 0.20 inch hex wrench, loosen the two grub screws on either side of the housing. Once the position has been adjusted to suit, tighten the two Grub Screws.