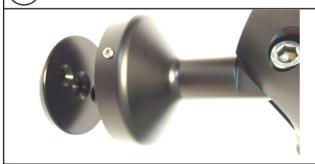

## 2) Align MaxiLED Spotlight to Mounting Plate

(a). Place the Spotlight onto the Mounting Plate from the rear and align the Spotlight to the Correct angle.

(b). Using the supplied 2mm / 0.08 inch hex wrench tighten the two grub screws on either side of the Spotlight and Lock into Position.

Angle the Spotlight

Ground Spike option (For Garden / Landscape)

(a). Using the supplied 5mm / 0.20 inch hex wrench, loosen the two grub screws on either side of the housing. Once the position has been adjusted to suit, tighten the two Grub Screws.