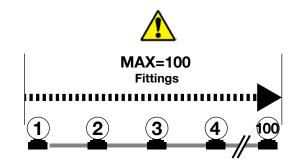

| Specifications                                       | DMX RGBW                              |
|------------------------------------------------------|---------------------------------------|
| Dimming                                              |                                       |
| DMX512 Dimmable                                      |                                       |
| (Data Over power):                                   | YES                                   |
| DMX 512 refresh rate:                                | 44Hz                                  |
| LED Options                                          |                                       |
| (Cree XQE Led's)                                     |                                       |
| RGBW:                                                | YES                                   |
| Electrical specification                             |                                       |
| Power input:                                         | 48VAC Data Over Power MaxiLINK system |
| LED Current:                                         | 100ma                                 |
| Watts per unit:                                      | 2.4w                                  |
| Max. Units per system                                | 100 11-2-                             |
| (1.5mm sq cable):                                    | 100 Units                             |
| Max distance from 1st to last unit (1.5mm sq cable): | 100m (328 ft)                         |
| Lumens RGBW (Frosted)                                | 25 Lumens                             |
| Lumens RGBW (Clear)                                  | 80 Lumens                             |
| Lumen Maintenance 85%:                               | 70,000Hrs                             |
| System Cable Distances                               |                                       |
| Max. cable 1.5mm sq from                             |                                       |
| MaxiLINK to 1st fitting:                             | 15m (49 ft)                           |
| Max. cable 2.5mm sq from                             | , , , , , , , , , , , , , , , , , , , |
| MaxiLINK to 1st fitting:                             | 75m (246 ft)                          |
| Protection                                           |                                       |
| IP Rating:                                           | IP68                                  |
| Thermal Protection                                   |                                       |
| cut out at 70°C:                                     | YES                                   |
| Operation Temperature:                               | -25 to +50                            |
| Globe                                                |                                       |
| Globe lenses:                                        | UV stabilized polycarbonate           |
| Cable Colours                                        |                                       |
| Black (Standard):                                    | YES                                   |
| White: (Minimum order):                              | YES (on request)                      |
| RAL (Minimum order):                                 | YES (on request)                      |
| Dimensions & Weights                                 |                                       |
| Diameter (mm):                                       | 63 mm (2.5 ins)                       |
| Height (mm):                                         | 82 mm (3.23 ins)                      |
| Weight Globe (Each inc. Seal and Clip):              | 54G (1.79 Ounce)                      |
| Weight cable CE(1Meter):                             | 71G (2.50 Ounce)                      |
| Weight cable UL(1Meter):                             | 56G (1.97 Ounce)                      |
| Listings:                                            | UL / cUL, CE. BS EN60598, IEC 60598   |
|                                                      |                                       |