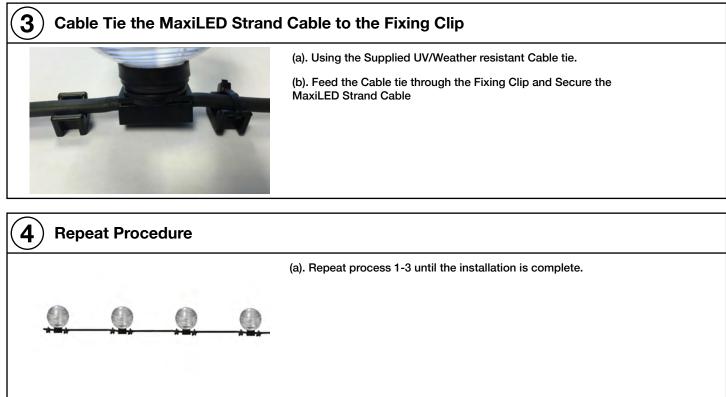

### MaxiLED Strand Fixing Clip Installation Instructions

This product must be installed by a qualified electrician in accordance with all national and local electrical and construction codes. Failure to comply with the installation instructions can result in serious injury or death.