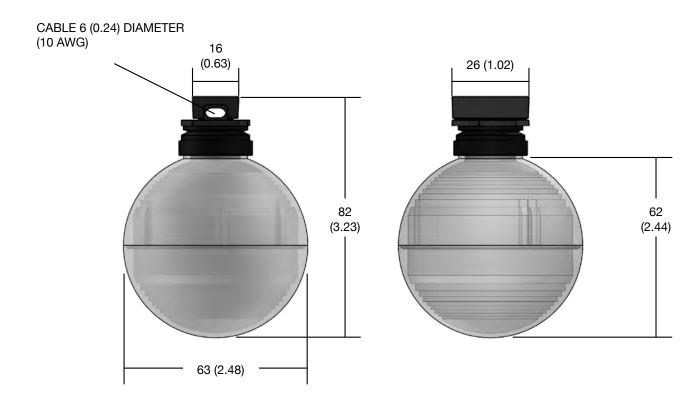

| Specifications                                       | DMX RGBW                              |
|------------------------------------------------------|---------------------------------------|
| Dimming                                              |                                       |
| DMX512 Dimmable                                      |                                       |
| (Data Over power):                                   | YES                                   |
| DMX 512 refresh rate:                                | 44Hz                                  |
| LED Options                                          |                                       |
| (Cree XQE Led's)                                     |                                       |
| RGBW:                                                | YES                                   |
| Electrical specification                             |                                       |
| Power input:                                         | 48VAC Data Over Power MaxiLINK system |
| LED Current:                                         | 100ma                                 |
| Watts per unit:                                      | 2.4w                                  |
| Max. Units per system                                | 100 11-2-                             |
| (1.5mm sq cable):                                    | 100 Units                             |
| Max distance from 1st to last unit (1.5mm sq cable): | 100m (328 ft)                         |
| Lumens RGBW (Frosted)                                | 25 Lumens                             |
| Lumens RGBW (Clear)                                  | 80 Lumens                             |
| Lumen Maintenance 85%:                               | 70,000Hrs                             |
| System Cable Distances                               |                                       |
| Max. cable 1.5mm sq from                             |                                       |
| MaxiLINK to 1st fitting:                             | 15m (49 ft)                           |
| Max. cable 2.5mm sq from                             | , , , , , , , , , , , , , , , , , , , |
| MaxiLINK to 1st fitting:                             | 75m (246 ft)                          |
| Protection                                           |                                       |
| IP Rating:                                           | IP68                                  |
| Thermal Protection                                   |                                       |
| cut out at 70°C:                                     | YES                                   |
| Operation Temperature:                               | -25 to +50                            |
| Globe                                                |                                       |
| Globe lenses:                                        | UV stabilized polycarbonate           |
| Cable Colours                                        |                                       |
| Black (Standard):                                    | YES                                   |
| White: (Minimum order):                              | YES (on request)                      |
| RAL (Minimum order):                                 | YES (on request)                      |
| Dimensions & Weights                                 |                                       |
| Diameter (mm):                                       | 63 mm (2.5 ins)                       |
| Height (mm):                                         | 82 mm (3.23 ins)                      |
| Weight Globe (Each inc. Seal and Clip):              | 54G (1.79 Ounce)                      |
| Weight cable CE(1Meter):                             | 71G (2.50 Ounce)                      |
| Weight cable UL(1Meter):                             | 56G (1.97 Ounce)                      |
| Listings:                                            | UL / cUL, CE. BS EN60598, IEC 60598   |
|                                                      |                                       |

#### MaxiLED Lighting

MM (INCHES)