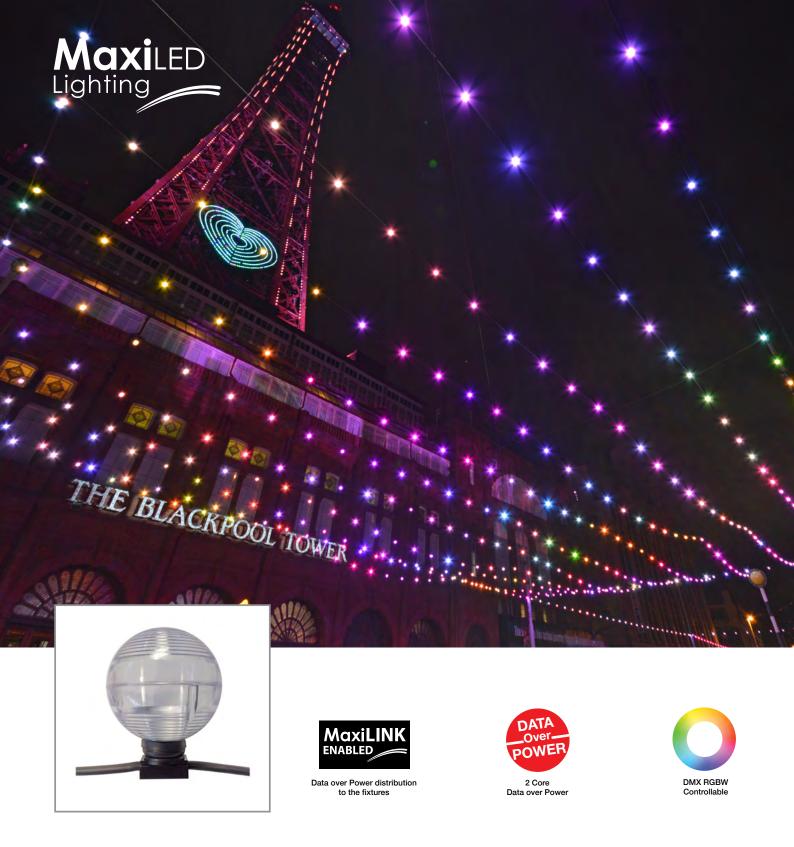

#### **Product Overview**

MaxiLED Strands provide exceptionally long strands of globe-lensed LEDs that can be used to outline buildings and bridges or connect architectural features with controllable RGBW lighting. Each strand is built for permanent installations with rugged, injection-molded outer globes, heavy gauge wiring, and dependable CREE LEDs.

#### **KEY FEATURES**

- DMX RGBW controllable
- IP68
- Multi chip Cree<sup>®</sup> LED
- 48VAC

| Specifications                                       | DMX RGBW                              |
|------------------------------------------------------|---------------------------------------|
| Dimming                                              |                                       |
| DMX512 Dimmable                                      |                                       |
| (Data Over power):                                   | YES                                   |
| DMX 512 refresh rate:                                | 44Hz                                  |
| LED Options                                          |                                       |
| (Cree XQE Led's)                                     |                                       |
| RGBW:                                                | YES                                   |
| Electrical specification                             |                                       |
| Power input:                                         | 48VAC Data Over Power MaxiLINK system |
| LED Current:                                         | 100ma                                 |
| Watts per unit:                                      | 2.4w                                  |
| Max. Units per system                                | 100 11-2-                             |
| (1.5mm sq cable):                                    | 100 Units                             |
| Max distance from 1st to last unit (1.5mm sq cable): | 100m (328 ft)                         |
| Lumens RGBW (Frosted)                                | 25 Lumens                             |
| Lumens RGBW (Clear)                                  | 80 Lumens                             |
| Lumen Maintenance 85%:                               | 70,000Hrs                             |
| System Cable Distances                               |                                       |
| Max. cable 1.5mm sq from                             |                                       |
| MaxiLINK to 1st fitting:                             | 15m (49 ft)                           |
| Max. cable 2.5mm sq from                             | , , , , , , , , , , , , , , , , , , , |
| MaxiLINK to 1st fitting:                             | 75m (246 ft)                          |
| Protection                                           |                                       |
| IP Rating:                                           | IP68                                  |
| Thermal Protection                                   |                                       |
| cut out at 70°C:                                     | YES                                   |
| Operation Temperature:                               | -25 to +50                            |
| Globe                                                |                                       |
| Globe lenses:                                        | UV stabilized polycarbonate           |
| Cable Colours                                        |                                       |
| Black (Standard):                                    | YES                                   |
| White: (Minimum order):                              | YES (on request)                      |
| RAL (Minimum order):                                 | YES (on request)                      |
| Dimensions & Weights                                 |                                       |
| Diameter (mm):                                       | 63 mm (2.5 ins)                       |
| Height (mm):                                         | 82 mm (3.23 ins)                      |
| Weight Globe (Each inc. Seal and Clip):              | 54G (1.79 Ounce)                      |
| Weight cable CE(1Meter):                             | 71G (2.50 Ounce)                      |
| Weight cable UL(1Meter):                             | 56G (1.97 Ounce)                      |
| Listings:                                            | UL / cUL, CE. BS EN60598, IEC 60598   |
|                                                      |                                       |