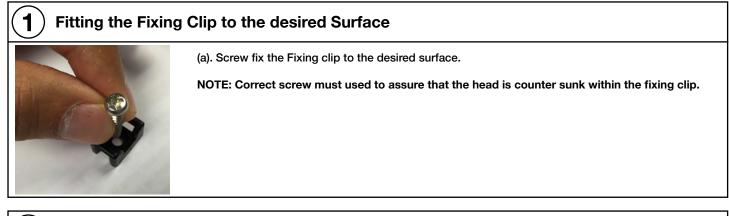

### MaxiLED Strand Fixing Clip Installation Instructions

This product must be installed by a qualified electrician in accordance with all national and local electrical and construction codes. Failure to comply with the installation instructions can result in serious injury or death.