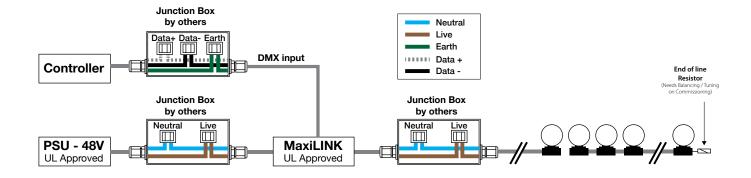

## **MaxiLED Large Globe Series**

Wiring Illustration

This product must be installed by a qualified electrician in accordance with all national and local electrical and construction codes. Failure to comply with the installation instructions can result in serious injury or death.