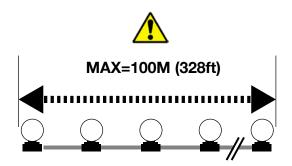

| Specifications                                       | DMX RGBW                              |
|------------------------------------------------------|---------------------------------------|
| Dimming                                              |                                       |
| DMX512 Dimmable                                      |                                       |
| (Data Over power):                                   | YES                                   |
| DMX 512 refresh rate:                                | 44Hz                                  |
| LED Options                                          |                                       |
| (Cree XQE Led's)                                     |                                       |
| RGBW:                                                | YES                                   |
| Electrical specification                             |                                       |
| Power input:                                         | 48VAC Data Over Power MaxiLINK system |
| LED Current:                                         | 100ma                                 |
| Watts per unit:                                      | 2.4w                                  |
| Max. Units per system                                | 100 11-2-                             |
| (1.5mm sq cable):                                    | 100 Units                             |
| Max distance from 1st to last unit (1.5mm sq cable): | 100m (328 ft)                         |
| Lumens RGBW (Frosted)                                | 25 Lumens                             |
| Lumens RGBW (Clear)                                  | 80 Lumens                             |
| Lumen Maintenance 85%:                               | 70,000Hrs                             |
| System Cable Distances                               |                                       |
| Max. cable 1.5mm sq from                             |                                       |
| MaxiLINK to 1st fitting:                             | 15m (49 ft)                           |
| Max. cable 2.5mm sq from                             | , , , , , , , , , , , , , , , , , , , |
| MaxiLINK to 1st fitting:                             | 75m (246 ft)                          |
| Protection                                           |                                       |
| IP Rating:                                           | IP68                                  |
| Thermal Protection                                   |                                       |
| cut out at 70°C:                                     | YES                                   |
| Operation Temperature:                               | -25 to +50                            |
| Globe                                                |                                       |
| Globe lenses:                                        | UV stabilized polycarbonate           |
| Cable Colours                                        |                                       |
| Black (Standard):                                    | YES                                   |
| White: (Minimum order):                              | YES (on request)                      |
| RAL (Minimum order):                                 | YES (on request)                      |
| Dimensions & Weights                                 |                                       |
| Diameter (mm):                                       | 63 mm (2.5 ins)                       |
| Height (mm):                                         | 82 mm (3.23 ins)                      |
| Weight Globe (Each inc. Seal and Clip):              | 54G (1.79 Ounce)                      |
| Weight cable CE(1Meter):                             | 71G (2.50 Ounce)                      |
| Weight cable UL(1Meter):                             | 56G (1.97 Ounce)                      |
| Listings:                                            | UL / cUL, CE. BS EN60598, IEC 60598   |
|                                                      |                                       |