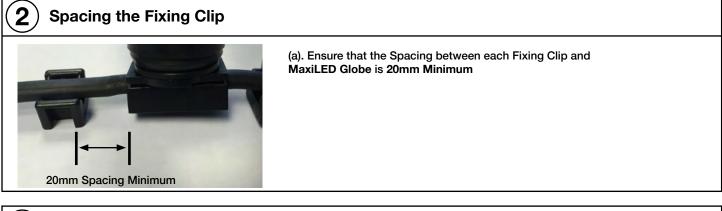

### MaxiLED Strand Fixing Clip Installation Instructions

This product must be installed by a qualified electrician in accordance with all national and local electrical and construction codes. Failure to comply with the installation instructions can result in serious injury or death.