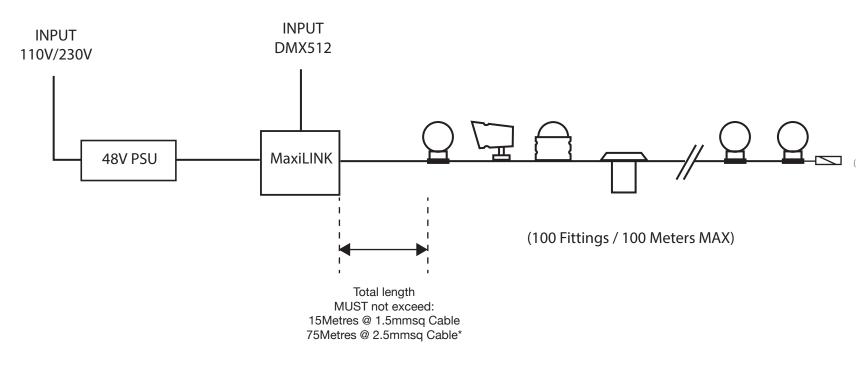

## **MaxiLED Data over Power System**

(Single DMX Universe)

- Each Fittings **RGBW** individually addressed and Controlled
- Each Fitting uses 4 DMX 512 Channels
- 1 DMX Universe per 100 fittings (400 DMX 512 Channels
- Each Strand must be fitted with an End of line resistor

## End of line Resistor

(Needs Balancing / Tuning on Commissioning)