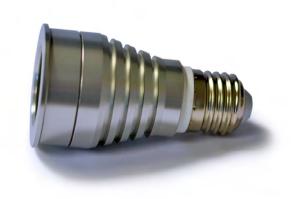

# **MaxiLED DMX RGBW E27 Internal**

RGBW Multi-chip LED with standard E27 fitting. DMX Fully controllable fixture bringing saturated and dynamic effects to existing E27 housing.

Data is sent over power, using our patent pending technology. Easily controlled by a range of DMX 512 controllers.