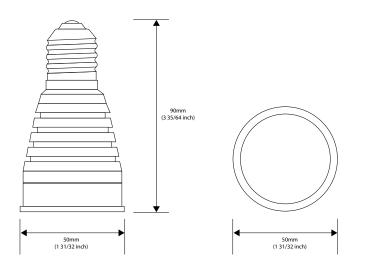

#### **Dimensions**

#### **Specifications**

| 48VAC Data Over Power MaxiLINK system                  |  |
|--------------------------------------------------------|--|
| 90mm (3 35/64 Inch)                                    |  |
| <b>50mm</b> (1 31/32 Inch)                             |  |
| <b>90mm</b> (3 35/64 Inch)                             |  |
| E27                                                    |  |
| RGBW                                                   |  |
| Intelligent White 2700k - 8000k                        |  |
| 15°, 25°, 40°, 15°x30°, 180° (no optic)                |  |
| Aluminium Anodised                                     |  |
| E27                                                    |  |
| DMX512                                                 |  |
| 48V                                                    |  |
| 100 Metres                                             |  |
| 15 Metres @ 1.5mmsq Cable<br>75 Metres @ 2.5mmsq Cable |  |
| -25°c to +50°c (-13°F to +122°F)                       |  |
| Black Anodised or Silver Anodised                      |  |
| IP54                                                   |  |
| UL / cUL (Pending), CE                                 |  |
|                                                        |  |