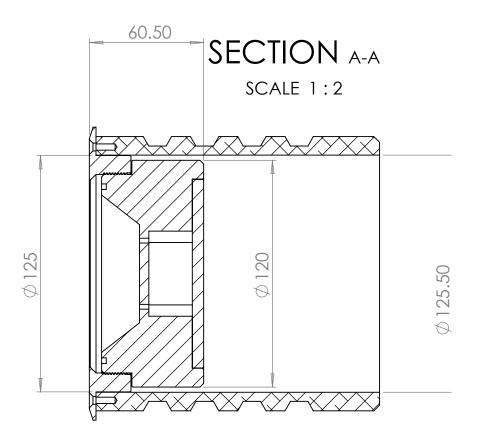

## **MaxiPunch Recessed Static Series**

Dimensions

MaxiLED Lighting

Unit 2, Farrington Place, Rossendale Road Ind. Est. Burnley, Lancashire. UK. BB11 5TY T: +44 (0)845 8732 601 F: +44 (0)845 8732 602 E: sales@maxiledlighting.com Web: www.maxiledlighting.com

#### Specifications

| Electrical<br>Input Voltage:<br>Frequency:<br>Amps:<br>Power Factor:<br>Power Consumption:                                            | 220v - 240VAC<br>50/60 Hz<br>0.9A<br>0.80C<br>12W                                                                           |
|---------------------------------------------------------------------------------------------------------------------------------------|-----------------------------------------------------------------------------------------------------------------------------|
| Protection<br>Overload / Auto Recovery:<br>Thermal Shutdown:<br>Protection Rating:<br>Operating Temperature:<br>Toughened Glass Lens: | Yes<br>Yes<br>IP67<br>-20°c to +50°c (-4°F to +122°F)<br>Yes                                                                |
| LED Options<br>LED Manufacturer:<br>LED Colour options & CRI:<br>LED current:<br>Lumens:<br>Est. 85% Lumen<br>Maintenance L70         | Cree<br>2700k (90), 3000k (90), 3500K (90)<br>4000k (80) <i>Standard</i> , 5000k (80).<br>350mA<br>800 Lumens (4000k 80CRI) |
| Predicted life (hours):<br>Photometrics available:<br>Binning:                                                                        | 57,500 Hours<br>To follow<br>3 step Macadam ellipse<br>(2 step available on request for larger projects)                    |
| <b>Optics</b><br>Beam Angles available:                                                                                               | 12, 36, 60                                                                                                                  |
| Finishes<br>Black Anodised:<br>Silver Anodised:                                                                                       | Yes<br>Yes                                                                                                                  |
| <b>Dimensions &amp; Weights</b><br>Diameter (mm):<br>Depth (mm):<br>Weight (kg):                                                      | 155mm<br>60.5mm<br>1.78kg                                                                                                   |
| Fitting option:                                                                                                                       | Recessed sleeve                                                                                                             |
| Material:                                                                                                                             | Aluminium / Stainless steel (on request)                                                                                    |
| Listings:<br>Safety:<br>EMC Compliance:                                                                                               | CE<br>EN55015, EN61457, EN61000-3-2,<br>EN61000-3-3                                                                         |