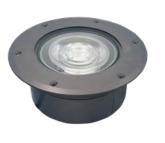

### **KEY FEATURES**

• 2700k - 5000k Colour Range (4k Standard)

The static MaxiPunch recessed static is elegant and in-keeping when installed on most landscapes, It's sleek design and IP67 rating is a must for most applications. The choice of LED colour temperatures, Beam angles and housing finishes allow designers worldwide to select their

- Excellent CRI (See Below)
- 3 Step Macadam Elise Colour Control
- Thermally Protected
- IP67
- Elegant Unit Design

**Product Overview** 

preferred combination.

#### Specifications

| Electrical<br>Input Voltage:<br>Frequency:<br>Amps:<br>Power Factor:<br>Power Consumption:                                            | 220v - 240VAC<br>50/60 Hz<br>0.9A<br>0.80C<br>12W                                                                           |
|---------------------------------------------------------------------------------------------------------------------------------------|-----------------------------------------------------------------------------------------------------------------------------|
| Protection<br>Overload / Auto Recovery:<br>Thermal Shutdown:<br>Protection Rating:<br>Operating Temperature:<br>Toughened Glass Lens: | Yes<br>Yes<br>IP67<br>-20°c to +50°c (-4°F to +122°F)<br>Yes                                                                |
| LED Options<br>LED Manufacturer:<br>LED Colour options & CRI:<br>LED current:<br>Lumens:<br>Est. 85% Lumen<br>Maintenance L70         | Cree<br>2700k (90), 3000k (90), 3500K (90)<br>4000k (80) <i>Standard</i> , 5000k (80).<br>350mA<br>800 Lumens (4000k 80CRI) |
| Predicted life (hours):<br>Photometrics available:<br>Binning:                                                                        | 57,500 Hours<br>To follow<br>3 step Macadam ellipse<br>(2 step available on request for larger projects)                    |
| <b>Optics</b><br>Beam Angles available:                                                                                               | 12, 36, 60                                                                                                                  |
| Finishes<br>Black Anodised:<br>Silver Anodised:                                                                                       | Yes<br>Yes                                                                                                                  |
| <b>Dimensions &amp; Weights</b><br>Diameter (mm):<br>Depth (mm):<br>Weight (kg):                                                      | 155mm<br>60.5mm<br>1.78kg                                                                                                   |
| Fitting option:                                                                                                                       | Recessed sleeve                                                                                                             |
| Material:                                                                                                                             | Aluminium / Stainless steel (on request)                                                                                    |
| Listings:<br>Safety:<br>EMC Compliance:                                                                                               | CE<br>EN55015, EN61457, EN61000-3-2,<br>EN61000-3-3                                                                         |