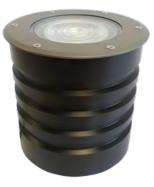

### **KEY FEATURES**

• 2700k - 5000k Colour Range (4k Standard)

The static MaxiPunch recessed static is elegant and in-keeping when installed on most landscapes, It's sleek design and IP67 rating is a must for most applications. The choice of LED colour temperatures, Beam angles and housing finishes allow designers worldwide to select their

- Excellent CRI (See Below)
- 3 Step Macadam Elise Colour Control
- Thermally Protected
- IP67
- Elegant Unit Design

**Product Overview** 

preferred combination.