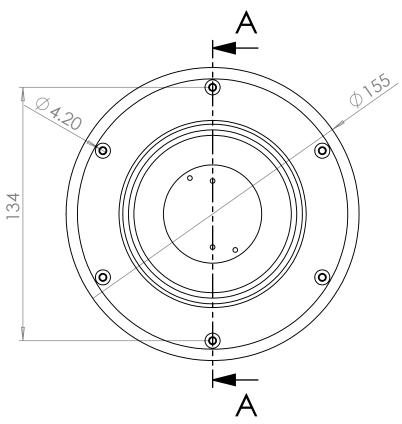

## **MaxiPunch Recessed Static Series**

Dimensions

MaxiLED Lighting

Unit 2, Farrington Place, Rossendale Road Ind. Est. Burnley, Lancashire. UK. BB11 5TY T: +44 (0)845 8732 601 F: +44 (0)845 8732 602 E: sales@maxiledlighting.com Web: www.maxiledlighting.com

#### Specifications

| Electrical<br>Input Voltage:<br>Frequency:<br>Amps:<br>Power Factor:<br>Power Consumption:                                            | 220v - 240VAC<br>50/60 Hz<br>0.9A<br>0.80C<br>12W                                                                           |
|---------------------------------------------------------------------------------------------------------------------------------------|-----------------------------------------------------------------------------------------------------------------------------|
| Protection<br>Overload / Auto Recovery:<br>Thermal Shutdown:<br>Protection Rating:<br>Operating Temperature:<br>Toughened Glass Lens: | Yes<br>Yes<br>IP67<br>-20°c to +50°c (-4°F to +122°F)<br>Yes                                                                |
| LED Options<br>LED Manufacturer:<br>LED Colour options & CRI:<br>LED current:<br>Lumens:<br>Est. 85% Lumen<br>Maintenance L70         | Cree<br>2700k (90), 3000k (90), 3500K (90)<br>4000k (80) <i>Standard</i> , 5000k (80).<br>350mA<br>800 Lumens (4000k 80CRI) |
| Predicted life (hours):<br>Photometrics available:<br>Binning:                                                                        | 57,500 Hours<br>To follow<br>3 step Macadam ellipse<br>(2 step available on request for larger projects)                    |
| <b>Optics</b><br>Beam Angles available:                                                                                               | 12, 36, 60                                                                                                                  |
| Finishes<br>Black Anodised:<br>Silver Anodised:                                                                                       | Yes<br>Yes                                                                                                                  |
| <b>Dimensions &amp; Weights</b><br>Diameter (mm):<br>Depth (mm):<br>Weight (kg):                                                      | 155mm<br>60.5mm<br>1.78kg                                                                                                   |
| Fitting option:                                                                                                                       | Recessed sleeve                                                                                                             |
| Material:                                                                                                                             | Aluminium / Stainless steel (on request)                                                                                    |
| Listings:<br>Safety:<br>EMC Compliance:                                                                                               | CE<br>EN55015, EN61457, EN61000-3-2,<br>EN61000-3-3                                                                         |