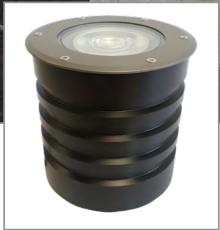

### **KEY FEATURES**

• 2700k - 5000k Colour Range (4k Standard)

The static MaxiPunch recessed static is elegant and in-keeping when installed on most landscapes, It's sleek design and IP67 rating is a must for most applications. The choice of LED colour temperatures, Beam angles and housing finishes allow designers worldwide to select their

- Excellent CRI (See Below)
- 3 Step Macadam Elise Colour Control
- Thermally Protected
- IP67
- Elegant Unit Design

**Product Overview** 

preferred combination.

#### Specifications

| Electrical<br>Input Voltage:<br>Frequency:<br>Amps:<br>Power Factor:<br>Power Consumption:                                            | 220v - 240VAC<br>50/60 Hz<br>0.9A<br>0.80C<br>12W                                                                           |
|---------------------------------------------------------------------------------------------------------------------------------------|-----------------------------------------------------------------------------------------------------------------------------|
| Protection<br>Overload / Auto Recovery:<br>Thermal Shutdown:<br>Protection Rating:<br>Operating Temperature:<br>Toughened Glass Lens: | Yes<br>Yes<br>IP67<br>-20°c to +50°c (-4°F to +122°F)<br>Yes                                                                |
| LED Options<br>LED Manufacturer:<br>LED Colour options & CRI:<br>LED current:<br>Lumens:<br>Est. 85% Lumen<br>Maintenance L70         | Cree<br>2700k (90), 3000k (90), 3500K (90)<br>4000k (80) <i>Standard</i> , 5000k (80).<br>350mA<br>800 Lumens (4000k 80CRI) |
| Predicted life (hours):<br>Photometrics available:<br>Binning:                                                                        | 57,500 Hours<br>To follow<br>3 step Macadam ellipse<br>(2 step available on request for larger projects)                    |
| <b>Optics</b><br>Beam Angles available:                                                                                               | 12, 36, 60                                                                                                                  |
| Finishes<br>Black Anodised:<br>Silver Anodised:                                                                                       | Yes<br>Yes                                                                                                                  |
| <b>Dimensions &amp; Weights</b><br>Diameter (mm):<br>Depth (mm):<br>Weight (kg):                                                      | 155mm<br>60.5mm<br>1.78kg                                                                                                   |
| Fitting option:                                                                                                                       | Recessed sleeve                                                                                                             |
| Material:                                                                                                                             | Aluminium / Stainless steel (on request)                                                                                    |
| Listings:<br>Safety:<br>EMC Compliance:                                                                                               | CE<br>EN55015, EN61457, EN61000-3-2,<br>EN61000-3-3                                                                         |