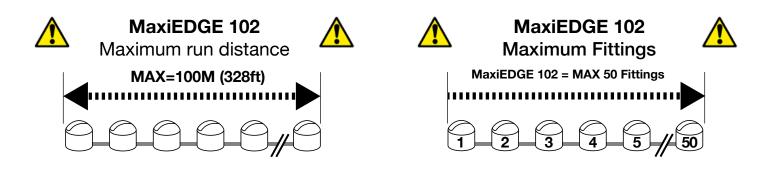

MaxiEDGE surface mount

| Specifications                                  | MaxiEDGE                              |
|-------------------------------------------------|---------------------------------------|
| Dimming                                         |                                       |
| DMX Dimmable                                    |                                       |
| (Data Over power):                              | YES                                   |
| LED Options                                     |                                       |
| (Cree XQE Led's)                                |                                       |
| Static colours:                                 | 2700K, 3500K and 6000K                |
|                                                 | Amber, Blue, Green, Pink, Red.        |
| Beam Angles                                     |                                       |
| 170° x 5°                                       | YES                                   |
| Electrical specification                        |                                       |
| Power input:                                    | 48VAC Data Over Power MaxiLINK system |
| LED Current:                                    | 200ma                                 |
| Watts per unit:                                 | 4.8w                                  |
| Max. Units per system                           |                                       |
| 16 AWG (1.5mm sq) cable:                        | 50                                    |
| Max distance from 1st to                        | 100                                   |
| last unit 16 AWG(1.5mm sq) cable:               | 100m                                  |
| Lumens Static colours<br>Clear Glass (Full On): | 150 Est.                              |
| Lumens Static white                             | 150 ESt.                              |
| (Full On):                                      | 250 Est.                              |
| Lumen Maintenance 85%:                          | 90,000Hrs                             |
| System Cable Distances                          |                                       |
| Max. 16 AWG (1.5mm sq) cable                    |                                       |
| from MaxiLINK to 1st fitting:                   | 15m                                   |
| Max.14 AWG (2.5mm sq) cable                     |                                       |
| from MaxiLINK to 1st fitting:                   | 75m                                   |
| Protection                                      |                                       |
| IP Rating:                                      | IP66                                  |
| Thermal Protection                              |                                       |
| cut out at 70°C:                                | YES                                   |
| Operation Temperature:                          | -25 to +50                            |
| Finishes                                        |                                       |
| Black Anodised:                                 | YES                                   |
| Silver Anodised:                                | YES                                   |
| RAL Powder Coat:                                | YES                                   |
| Listings:                                       | CE                                    |
| Dimensions & Weights                            |                                       |
| Diameter (mm):                                  | 88                                    |
| Depth (mm):                                     | 67                                    |
| Weight KG:                                      | 0.45KG                                |
|                                                 |                                       |