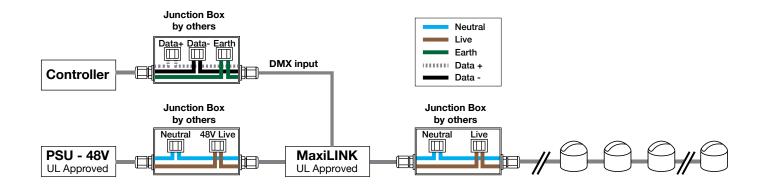

# MaxiEDGE 102 DMX RGBW Wiring Illustration

This product must be installed by a qualified electrician in accordance with all national and local electrical and construction codes. Failure to comply with the installation instructions can result in serious injury or death.