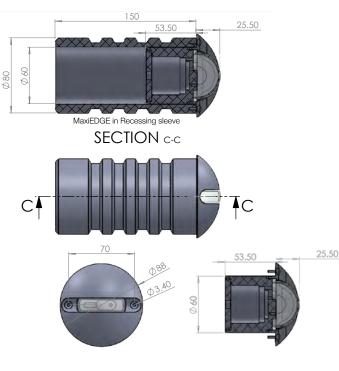

MaxiEDGE surface mount

| Specifications                                  | MaxiEDGE                              |
|-------------------------------------------------|---------------------------------------|
| Dimming                                         |                                       |
| DMX Dimmable                                    |                                       |
| (Data Over power):                              | YES                                   |
| LED Options                                     |                                       |
| (Cree XQE Led's)                                |                                       |
| Static colours:                                 | 2700K, 3500K and 6000K                |
|                                                 | Amber, Blue, Green, Pink, Red.        |
| Beam Angles                                     |                                       |
| 170° x 5°                                       | YES                                   |
| Electrical specification                        |                                       |
| Power input:                                    | 48VAC Data Over Power MaxiLINK system |
| LED Current:                                    | 200ma                                 |
| Watts per unit:                                 | 4.8w                                  |
| Max. Units per system                           |                                       |
| 16 AWG (1.5mm sq) cable:                        | 50                                    |
| Max distance from 1st to                        | 100                                   |
| last unit 16 AWG(1.5mm sq) cable:               | 100m                                  |
| Lumens Static colours<br>Clear Glass (Full On): | 150 Est.                              |
| Lumens Static white                             | 150 ESt.                              |
| (Full On):                                      | 250 Est.                              |
| Lumen Maintenance 85%:                          | 90,000Hrs                             |
| System Cable Distances                          |                                       |
| Max. 16 AWG (1.5mm sq) cable                    |                                       |
| from MaxiLINK to 1st fitting:                   | 15m                                   |
| Max.14 AWG (2.5mm sq) cable                     |                                       |
| from MaxiLINK to 1st fitting:                   | 75m                                   |
| Protection                                      |                                       |
| IP Rating:                                      | IP66                                  |
| Thermal Protection                              |                                       |
| cut out at 70°C:                                | YES                                   |
| Operation Temperature:                          | -25 to +50                            |
| Finishes                                        |                                       |
| Black Anodised:                                 | YES                                   |
| Silver Anodised:                                | YES                                   |
| RAL Powder Coat:                                | YES                                   |
| Listings:                                       | CE                                    |
| Dimensions & Weights                            |                                       |
| Diameter (mm):                                  | 88                                    |
| Depth (mm):                                     | 67                                    |
| Weight KG:                                      | 0.45KG                                |
|                                                 |                                       |