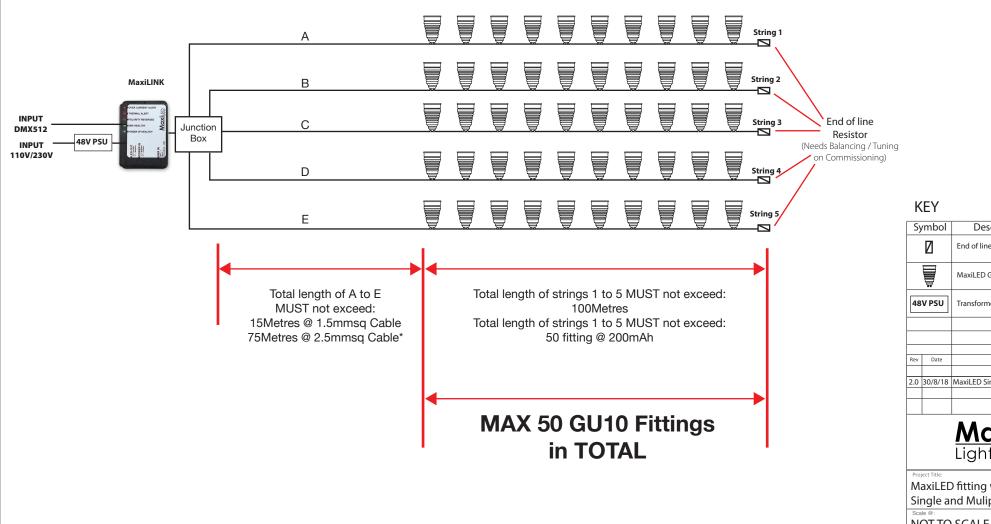

## **MaxiLED Fitting - Wiring Options**

(1 x MaxiLED string) (5 x MaxiLED string)

## Multiple Strands 1 to 5 (10xGU10 per Strand)

|        |         | MaxiLED                                      |    |  |  |  |
|--------|---------|----------------------------------------------|----|--|--|--|
|        |         |                                              |    |  |  |  |
| 2.0    | 30/8/18 | MaxiLED Single and Multiple wiring           | CL |  |  |  |
| Rev    | Date    | Description                                  | Ву |  |  |  |
|        |         |                                              |    |  |  |  |
| 48     | V PSU   | Transformer                                  |    |  |  |  |
|        |         | End of line resistor  MaxiLED GU10 Retro-Fit |    |  |  |  |
|        | Ø       |                                              |    |  |  |  |
| Symbol |         | Description                                  |    |  |  |  |

## Lighting

MaxiLED fitting wiring Single and Muliple strings

NOT TO SCALE

| CL         | Checked<br><b>AH</b> | 30 Aug 2018 | Issue Date |
|------------|----------------------|-------------|------------|
| Drawing Nu | Revision:            |             |            |