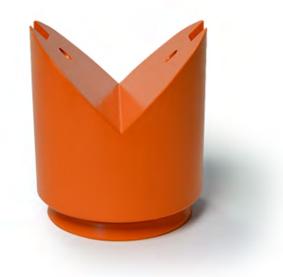

## **Product Overview**

This Focal facde accessory allows the fixture to be mounted to the corner of structures. This accessory can be used to continue the run of Focal Facades across multiple sides of the building.