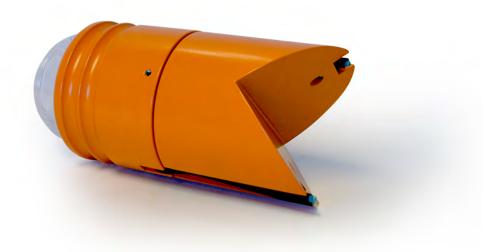

## **Product Overview**

This Focal facde accessory allows the fixture to be mounted to the corner of structures. This accessory can be used to continue the run of Focal Facades across multiple sides of the building.