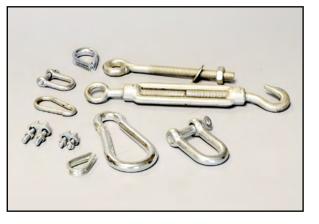

Accessories for a wire rope system, with all the components and fixings required to install a hardwearing overhead catenary into masonry and concrete that is built to last.

NOTE:

All catenary cable must be fitted by a qualified installer.

## **Specifications**

| Product Description                | Product Code |
|------------------------------------|--------------|
| 10mm Hook/Eye Open Body Turnbuckle | SC103        |
| 6mm Wire Rope Grips                | GR122        |
| 10mm Straining Eye Bolts           | EYE051       |
| 6mm D Shackle                      | D143         |
| 6mm Wire Thimble                   | TH122        |
| Carabiner hook                     | CB100        |